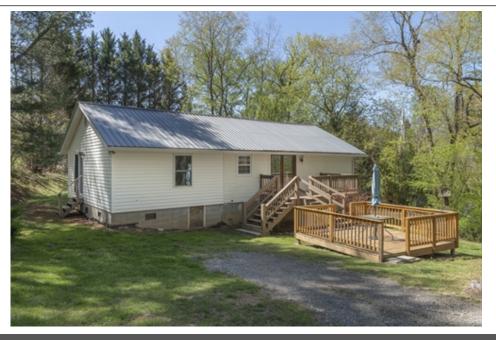

## Charming Mini Farm in Fairview

## 43 Laurel Pines Church Road, Fairview, NC 28730

- » Beds: 2 | Baths: 2 Full
- » MLS #: 4251013
- » Single Family | 1,128 ft<sup>2</sup> | Lot: 107,158 ft<sup>2</sup> (2.46 acres)
- » Wood floors
- » Workshop and barn with generous loft area
- » More Info: 43LaurelPinesChurchRoad.com

## \$350,000

Charming Mini Farm! This delightful home showcases inviting wood floors and two cozy bedrooms, perfect for relaxation. You'll appreciate the fantastic workshop, fully equipped with electricity, as well as the well-maintained barn, which features multiple stalls and a generous loft area. While the fenced pasture may need some attention, it offers great potential for your livestock or gardening dreams. Enjoy the serene privacy at the end of the road, allowing you to escape the hustle and bustle of city life while being just minutes away from town. Plus, with the possibility of stunning year-round views from the top of the property, this is an ideal location to build your dream retreat.